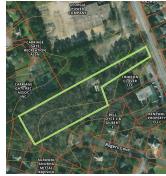

## City of Duluth Acreage Opportunity

3769 Rogers Bridge Road, Duluth, GA 30097

- » MLS #: 20161898
- » Single Family | Lot: 3.79 acres
- » All utilities, including sewer available
- » Excellent topography for development
- » Currently zoned commercial (C2)
- » More Info: 3769RogersBridgeRoad.com

## \$ 450,000

Almost 4 acres (3.79) in city of Duluth. Gently rolling with excellent topography and a driveway and gate in place. Presently zoned as commercial (C2), there are many potential uses for this unique parcel.