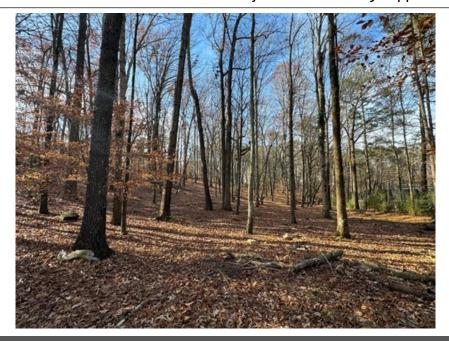

## \$ 450,000

Almost 4 acres (3.79) in city of Duluth. Gently rolling with excellent topography and a driveway and gate in place. Presently zoned as commercial (C2), there are many potential uses for this unique parcel.